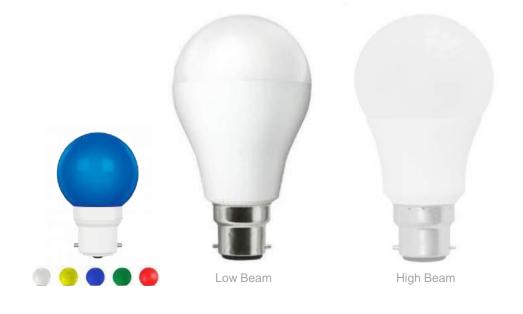

## LED Bulbs – Low Wattage

#### **LED Bulbs**

0.5W

3W

5W

7W

9W

10.5W

12W

15W

18W

Surge 4KV/ 440V Protection

**BIS** Approved

2700K, 3000K, 4000K, 5200K, 6500 K

Operating Voltage 100-300 VAC