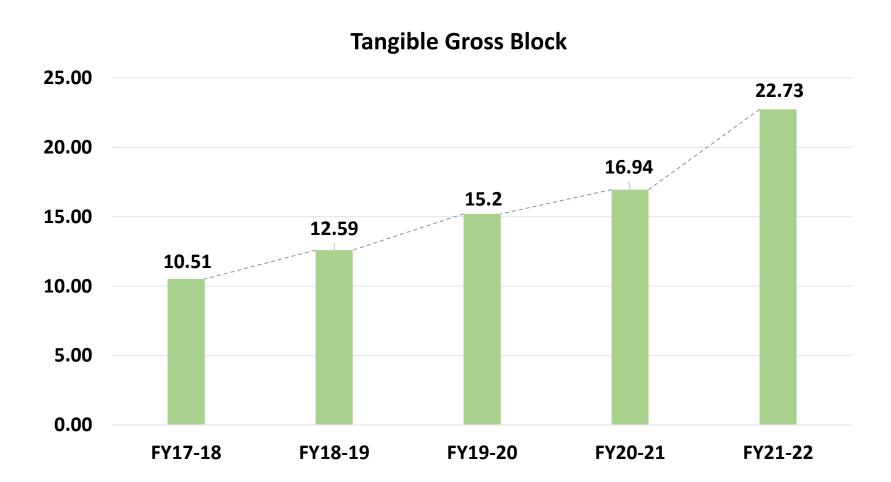

## Tangible Gross Block

Increased Gross Block 116.27% over last five years.

**INR** in Crores

Increased Net Worth 8 times over last six years.