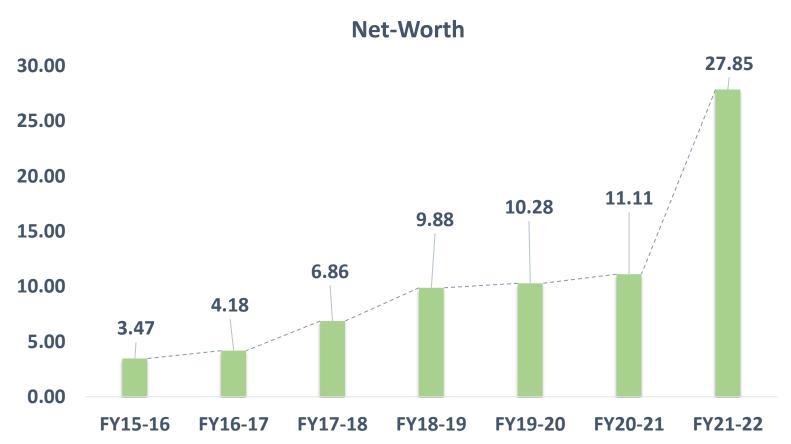

## Tangible Gross Block

Increased Gross Block 116.27% over last five years.

**INR** in Crores

Increased Net Worth 8 times over last six years.