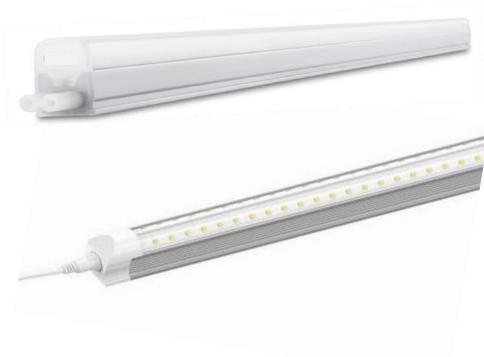

## **LED Battens**

#### **LED Plastic Batten**

5W

10W

15W

18W

20W

22W

24W

36W

40W

#### **LED Aluminum Batten**

20W

36W

40W

Operating Voltage 100-300 VAC

BIS Approved

Surge 4KV

2700K, 3000K, 4000K, 5200K, 6500 K

#### **LED Industrial Batten**

IP65

IP66