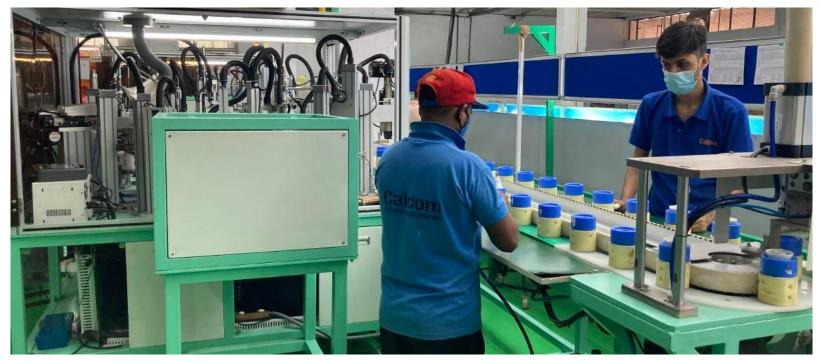

#### Infrastructure

#### **In-House Facilities**

- Tool Room for making Plastic Injection Moulds
- Well equipped Approbation Lab
- PCB and Wire Wound Component manufacturing
- CIMDT Training Institute

#### **State Of The Art Machinery**

- Auto Insertion Machine with Sequencer
- 6 SMT lines with automatic printers (Plans to expand to 11 Lines)
- Automated Optical Inspection-AOI
- Dedicated Line for Lens Mounting for 2x2 Panels
- 2 Automatic LED Bulb Assembly Machine
- 4 Plastic Injection Molding machines
- In-House Batten Extrusion Plant