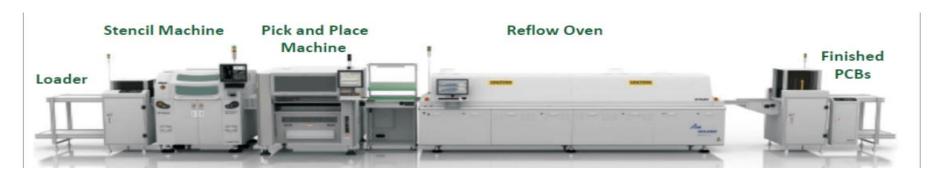

#### **State Of The Art Machinery**

- Auto Insertion Machine with Sequencer
- 6 SMT lines with automatic printers (Plans to expand to 11 Lines)
- Automated Optical Inspection-AOI
- Dedicated Line for Lens Mounting for 2x2 Panels
- 2 Automatic LED Bulb Assembly Machine
- 4 Plastic Injection Molding machines
- In-House Batten Extrusion Plant