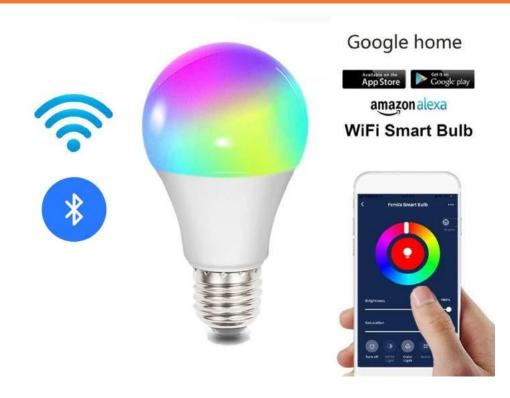

## LED Bulbs – SMART

#### **LED Smart Bulbs**

9W

12W

#### LED Smart Batten

20W

Surge 4KV/ 440V Protection

**BIS** Approved

65K Colors

Operating Voltage 100-300 VAC