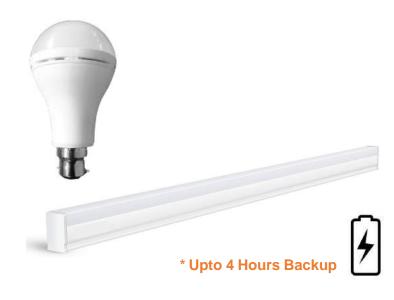

## Inverter Bulb and Batten

**LED Inverter Bulbs** 

9W

**LED Inverter Batten** 

20W

Surge 3.5KV

BIS Approved

IP20 Rated

100 Lumens/ Watt

2200 mAh\*/ 2600 mAh

Operating Voltage 100-300 VAC