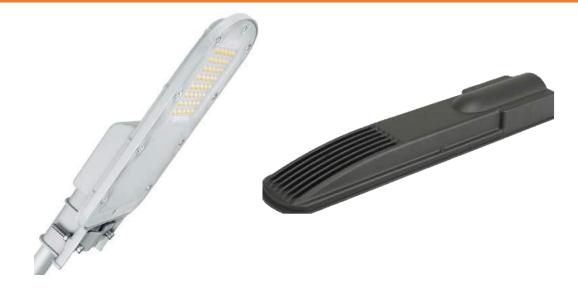

# LED Street Light

## **LED Street Light**

15W

18W

24W

35W

45W

70W

Surge 4KV/ 10KV and 20KV with SPD

**BIS** Approved

IP65 Rated

Operating Voltage 100-300 VAC