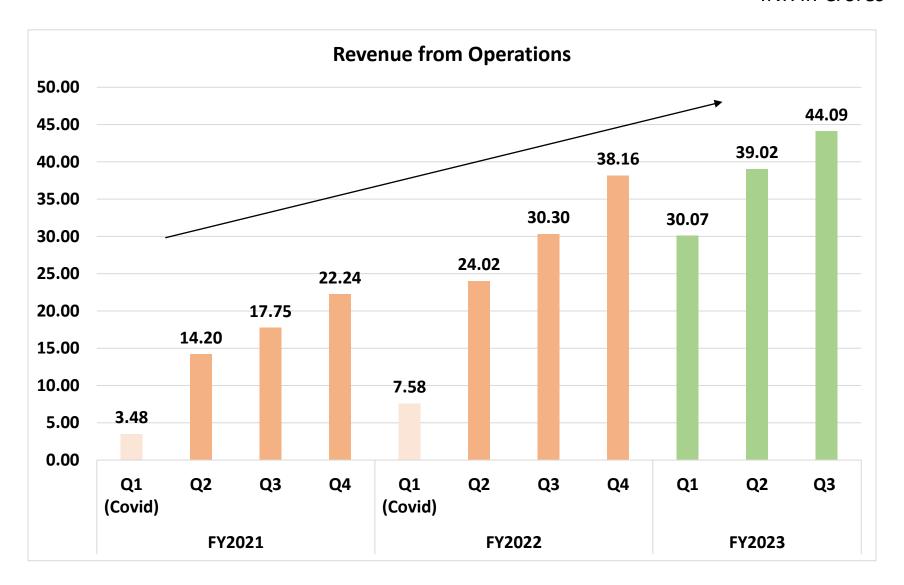

ars +   |
| Osram - Lighting     | 13 years +  |
| Philips – TV         | 18 years    |
| BPL - TV             | 16 years    |

We have experience in dealing with large Multinational Companies

#### Infrastructure

#### **In-House Facilities**

- Tool Room for making Plastic Injection Moulds
- Well equipped Approbation Lab
- PCB and Wire Wound Component manufacturing
- CIMDT Training Institute

#### **State Of The Art Machinery**

- Auto Insertion Machine with Sequencer
- 6 SMT lines with automatic printers (Plans to expand to 11 Lines)
- Automated Optical Inspection-AOI
- Dedicated Line for Lens Mounting for 2x2 Panels
- 2 Automatic LED Bulb Assembly Machine
- 4 Plastic Injection Molding machines
- In-House Batten Extrusion Plant









































FINANCIAL REVIEW



## Tangible Gross Block



Increased Gross Block 116.27% over last five years.

**INR** in Crores



Increased Net Worth 8 times over last six years.



## LED Bulbs – Low Wattage

#### **LED Bulbs**

0.5W

3W

5W

7W

9W

10.5W

12W

15W

18W





Surge 4KV/ 440V Protection



**BIS** Approved



2700K, 3000K, 4000K, 5200K, 6500 K



Operating Voltage 100-300 VAC





# LED Bulbs – High Wattage

#### **LED Bulbs**

23W

26W

30W

40W

50W







Surge 4KV/ 440V Protection



**BIS Approved** 



2700K, 3000K, 4000K, 5200K, 6500 K



Operating Voltage 100-300 VAC





## **LED Battens**

#### **LED Plastic Batten**

5W

10W

15W

18W

20W

22W

24W

36W

40W

#### **LED Aluminum Batten**

20W

36W

40W



Operating Voltage 100-300 VAC



BIS Approved

Surge 4KV



2700K, 3000K, 4000K, 52