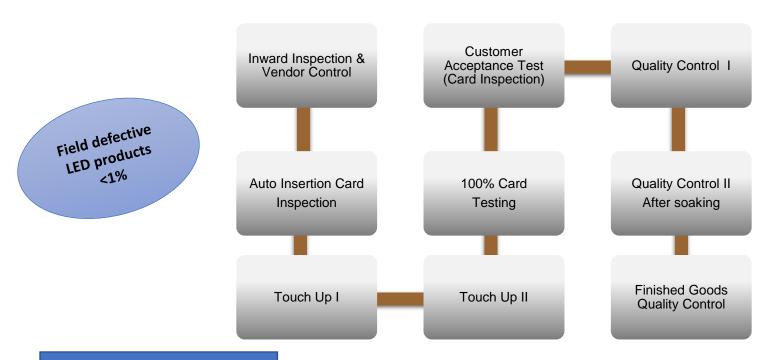

## Quality Control

At Calcom, we have Multilevel Quality Control Procedures that ensure quality standards are being met at every stage of development enabling manufacturing of reliable products which meet International Quality Standards

#### **Our Quality Policy**

'We shall deliver **error-free**, **competitive products and services on time** to our customers that meet or exceed their expectations'