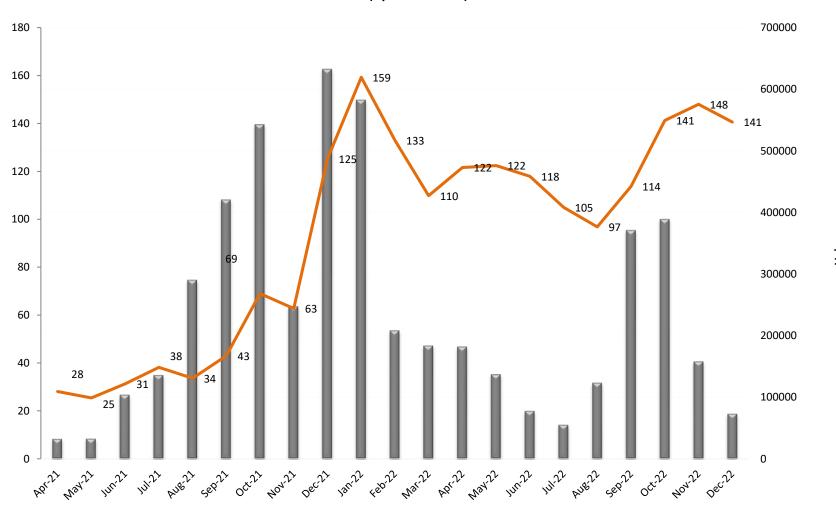

Applications**

LED Stage/ Facade Light

100W





UVC Air Zing – Air Purifier





Surge 3.5KV\*



DMX/ Wifi Controlled



IP65 Rated



Operating Voltage 100-300 VAC



## Standards and Certifications

Calcom is an ISO 9001:2015 | ISO 14001:2015 and SA 8000:2014 compliant organization and RoHS and CE accredited.













# **Production Capacity**

| Product                       | Quantity (Per Month) |
|-------------------------------|----------------------|
| LED Bulbs                     | 30,00,000            |
| Luminaires                    | 10,00,000            |
| Electronic Ballasts & Drivers | 10,00,000            |



Fully Automatic LED Bulb Assembly Plant with a capacity of 1 million/ month

#### Share Price Movement

## Calcom Share Price & Volumes (Apr'21 - Dec'22)





# Calcom Vision Limited

B-16, Site C, Surajpur Industrial Area, Gautam Budh Nagar, Greater Noida Uttar Pradesh – 201306

www.calcomindia.com

#95120-2569761