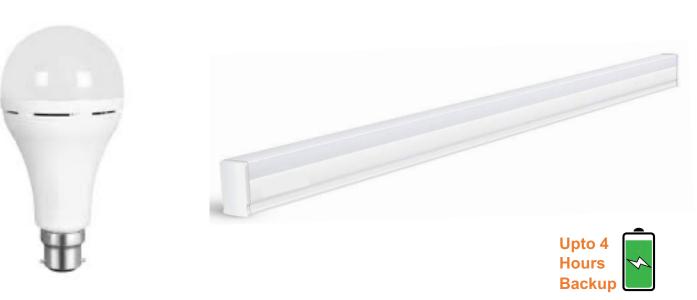

#### **LED Inverter Batten**

**20W** 

Surge 4KV/ 440V Protection

**BIS Approved** 

3000K, 4000K, 6500K

Operating Voltage 100-300 VAC

Power Factor >0.95\*

Strictly Private and Confidential

Calcom

30W

20W

3000K, 4000K, 6500K

Calcom

Strictly Private and Confidential

Power Factor >0.95\*