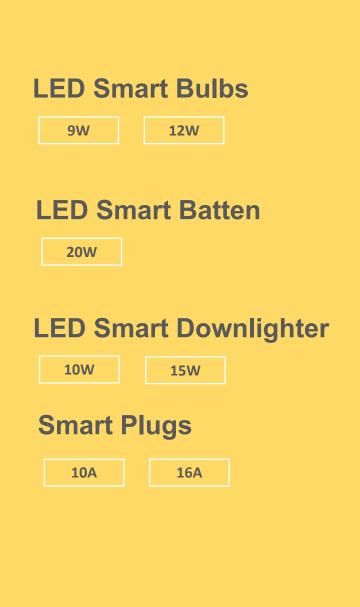

---|-----|-----|
|                        |     |     |
| High Wattage LED Bulbs |     |     |

| Ŭ   | Ŭ   |     |     |
|-----|-----|-----|-----|
| 30W | 40W | 50W | 60W |





Surge 4KV/ 440V Protection



**BIS Approved** 



3000K, 4000K, 6500K

Operating Voltage 100-300 VAC





Power Factor >0.95\*





| 5W | 10W | 20W |
|----|-----|-----|
|----|-----|-----|

#### **Aluminum Batten**

| 20W 36W 40W | 20W | 36W | 40W |
|-------------|-----|-----|-----|
|-------------|-----|-----|-----|

#### Industrial Batten (IP20 | IP65)

36W **40W** 





**BIS Approved** 



3000K, 4000K, 6500K

Power Factor >0.95\*





#### **LED Inverter Batten**

**20W** 





Surge 4KV/ 440V Protection



**BIS Approved** 



3000K, 4000K, 6500K



Operating Voltage 100-300 VAC





Power Factor >0.95\*







Strictly Private and Confidential

Calcom

30W

20W





3000K, 4000K, 6500K

Calcom

Strictly Private and Confidential

Power Factor >0.95\*

#### **LED Linear Suspended Light**

20W 30W

Calcom





3000K, 4000K, 6500K





Calcom

3000K, 4000K, 6500K

Power Factor >0.95\* Strictly Private and Confidential



Calcom









Surge 4KV/ 440V Protection



3000K, 4000K, 6500K

**BIS Approved** 



Operating Voltage 100-300 VAC





Power Factor >0.95\* Strictly Private and Confidential







Surge 4KV/ 440V Protection



**BIS Approved** 



3000K, 4000K, 6500K

Operating Voltage 100-300 VAC





Power Factor >0.95\*



#### LED Well Glass (IP65)

60W

| 40W |
|-----|
|-----|





Surge 4KV/ 440V Protection



**BIS Approved** 



3000K, 4000K, 6500K





Operating Voltage 100-300 VAC