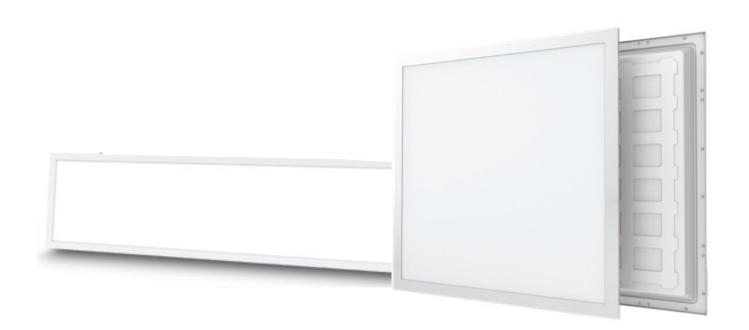

#### **Aluminum Batten**

| 20W 36W 40W | 20W | 36W | 40W |
|-------------|-----|-----|-----|
|-------------|-----|-----|-----|