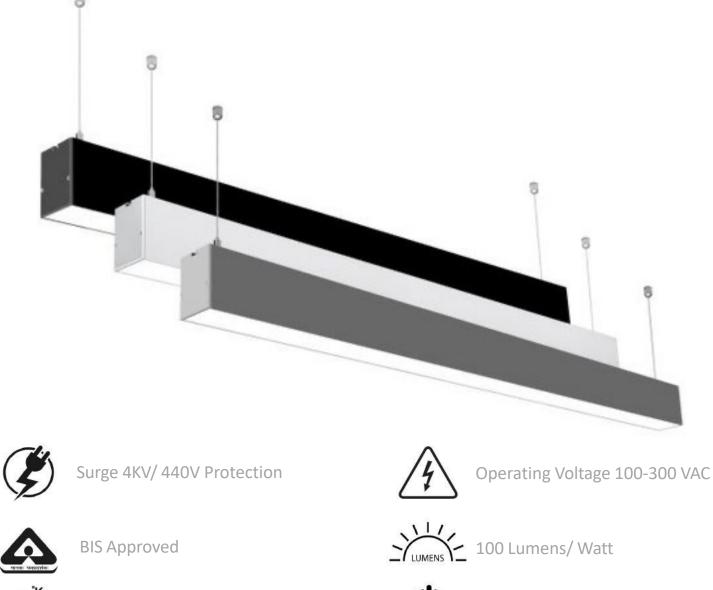

#### **LED Linear Suspended Light**

20W 30W

Calcom

3000K, 4000K, 6500K

Calcom

3000K, 4000K, 6500K

Power Factor >0.95\* Strictly Private and Confidential

Calcom

Surge 4KV/ 440V Protection

3000K, 4000K, 6500K

**BIS Approved** 

Operating Voltage 100-300 VAC

Power Factor >0.95\* Strictly Private and Confidential

Surge 4KV/ 440V Protection

**BIS Approved** 

3000K, 4000K, 6500K

Operating Voltage 100-300 VAC

Power Factor >0.95\*