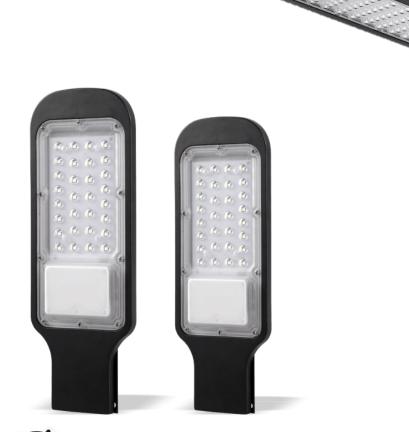

#### **LED Street Light Professional** (IP65)

| 20W | 25W | 30W |
|-----|-----|-----|
| 35W | 45W | 60W |

#### **LED Street Light Trade** (IP65)

| 15W | 25W | 45W  |
|-----|-----|------|
| 60W | 75W | 100W |

Surge 4KV/ 440V Protection

**BIS Approved** 

3000K, 4000K, 6500K

Operating Voltage 100-300 VAC

Power Factor >0.95\*