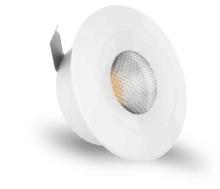

#### LED Flood Light (IP65)

| 20W  | 30W  | 50W  |
|------|------|------|
| 70W  | 100W | 150W |
| 200W |      |      |

#### LED Flood Light with Lens (IP65)

| 20W   | 30W         | <b>50W</b> |
|-------|-------------|------------|
|       |             |            |
| 7014/ | 400144      | 45014/     |
| 70W   | <b>100W</b> | 150W       |
|       |             |            |
| 200W  |             |            |