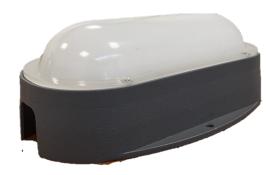

#### LED Well Glass (IP65)

60W

| 40W |
|-----|
|-----|

Surge 4KV/ 440V Protection

**BIS Approved** 

3000K, 4000K, 6500K

Operating Voltage 100-300 VAC

Power Factor >0.95\* Strictly Private and Confidential