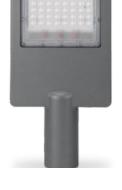

#### **LED Street Light Professional** (IP65)

| 20W | 25W | 30W |
|-----|-----|-----|
| 35W | 45W | 60W |