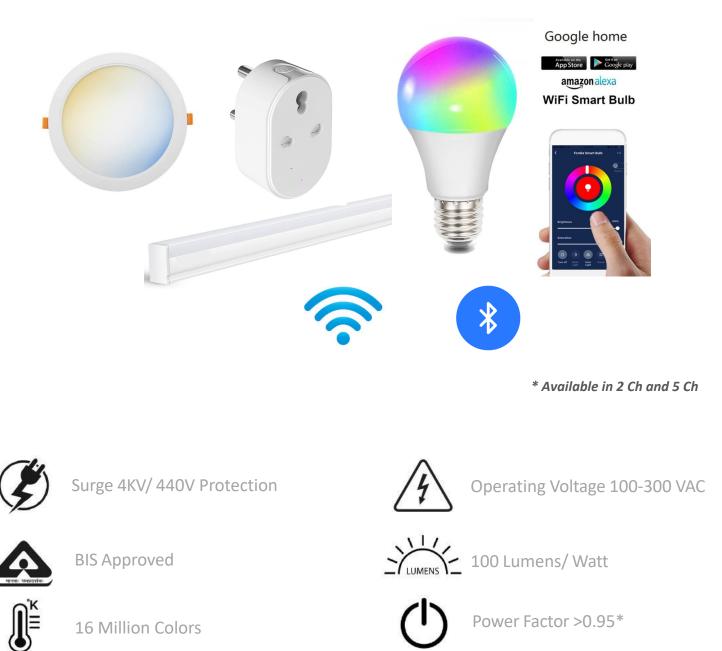

Surge 4KV/ 440V Protection

**BIS Approved** 

3000K, 4000K, 6500K

Operating Voltage 100-300 VAC

Power Factor >0.95\*

| 5W | 10W | 20W |
|----|-----|-----|
|----|-----|-----|

Surge 4KV/ 440V Protection

3000K, 4000K, 6500K

**BIS Approved** 

Operating Voltage 100-300 VAC

Power Factor >0.95\* Strictly Private and Confidential

Surge 4KV/ 440V Protection

**BIS Approved** 

3000K, 4000K, 6500K

Calcom

Surge 4KV/ 440V Protection

**BIS Approved** 

3000K, 4000K, 6500K

100 Lumens/ Watt

Power Factor >0.95\*

Strictly Private and Confidential

Operating Voltage 100-300 VAC