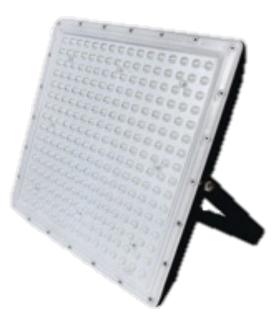

#### LED Flood Light (IP65)

| 20W  | 30W  | 50W  |
|------|------|------|
| 70W  | 100W | 150W |
| 200W |      |      |

#### LED Flood Light with Lens (IP65)

| 20W   | 30W         | <b>50W</b> |
|-------|-------------|------------|
|       |             |            |
| 7014/ | 400144      | 45014/     |
| 70W   | <b>100W</b> | 150W       |
|       |             |            |
| 200W  |             |            |