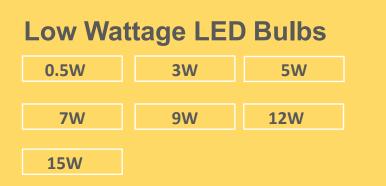

#### Mid Wattage LED Bulbs

| 18W                    | 23W | 26W |
|------------------------|-----|-----|
|                        |     |     |
| High Wattage LED Bulbs |     |     |

| Ŭ   | Ŭ   |     |     |
|-----|-----|-----|-----|
| 30W | 40W | 50W | 60W |