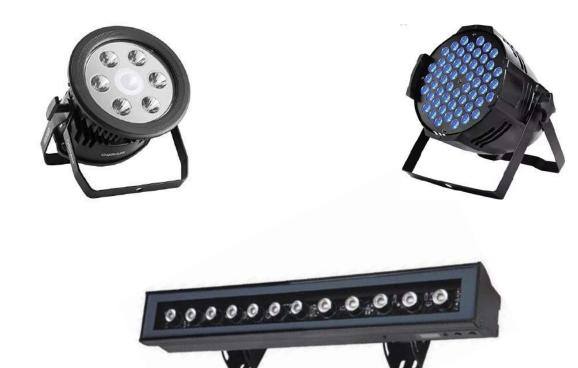

Surge 4KV/ 440V Protection

DMX/ Wifi Controlled

IP65 Rated

Operating Voltage 100-300 VAC

Power Factor >0.95\*