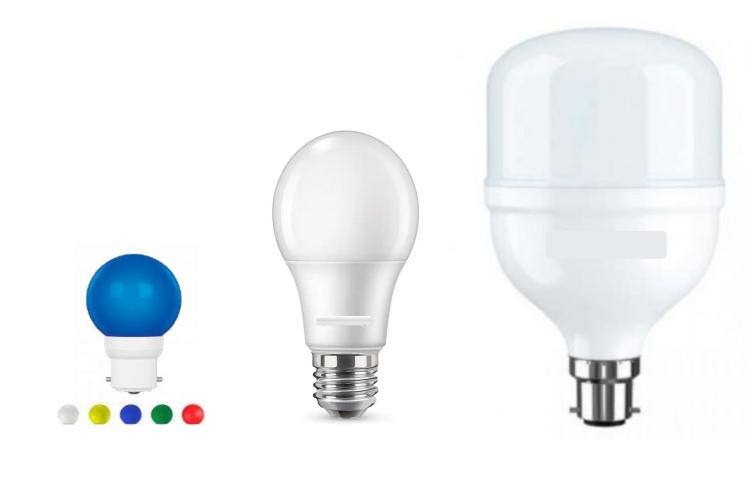

#### Mid Wattage LED Bulbs

| 18W                    | 23W | 26W |
|------------------------|-----|-----|
|                        |     |     |
| High Wattage LED Bulbs |     |     |

| Ŭ   | Ŭ   |     |     |
|-----|-----|-----|-----|
| 30W | 40W | 50W | 60W |