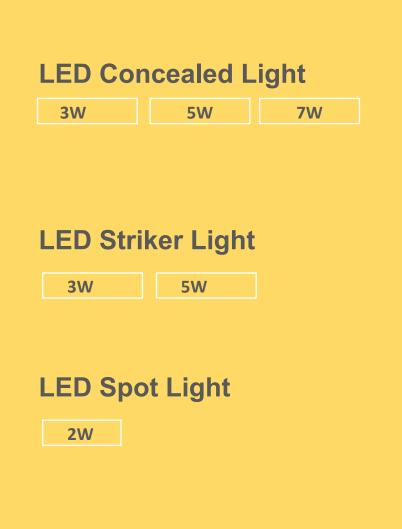

W | 10W | 20W |
|----|-----|-----|
|----|-----|-----|

#### **Aluminum Batten**

| 20W 36W 40W | 20W | 36W | 40W |
|-------------|-----|-----|-----|
|-------------|-----|-----|-----|

#### Industrial Batten (IP20 | IP65)

36W **40W** 





**BIS Approved** 



3000K, 4000K, 6500K

Power Factor >0.95\*





#### **LED Inverter Batten**

**20W** 





Surge 4KV/ 440V Protection



**BIS Approved** 



3000K, 4000K, 6500K



Operating Voltage 100-300 VAC





Power Factor >0.95\*







Strictly Private and Confidential

Calcom

30W

20W





3000K, 4000K, 6500K

Calcom

Strictly Private and Confidential

Power Factor >0.95\*

#### **LED Linear Suspended Light**

20W 30W

Calcom





3000K, 4000K, 6500K





Calcom

3000K, 4000K, 6500K

Power Factor >0.95\* Strictly Private and Confidential



Calcom









Surge 4KV/ 440V Protection



3000K, 4000K, 6500K

**BIS Approved** 



Operating Voltage 100-300 VAC





Power Factor >0.95\* Strictly Private and Confidential







Surge 4KV/ 440V Protection



**BIS Approved** 



3000K, 4000K, 6500K

Operating Voltage 100-300 VAC





Power Factor >0.95\*



#### LED Well Glass (IP65)

60W

| 40W |
|-----|
|-----|





Surge 4KV/ 440V Protection



**BIS Approved** 



3000K, 4000K, 6500K





Operating Voltage 100-300 VAC





Power Factor >0.95\* Strictly Private and Confidential



#### LED Flood Light (IP65)

| 20W  | 30W  | 50W  |
|------|------|------|
| 70W  | 100W | 150W |
| 200W |      |      |

#### LED Flood Light with Lens (IP65)

| 20W   | 30W         | <b>50W</b> |
|-------|-------------|------------|
|       |