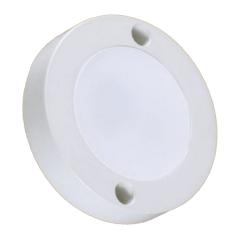

#### **Aluminum Batten**

| 20W 36W 40W | 20W | 36W | 40W |
|-------------|-----|-----|-----|
|-------------|-----|-----|-----|