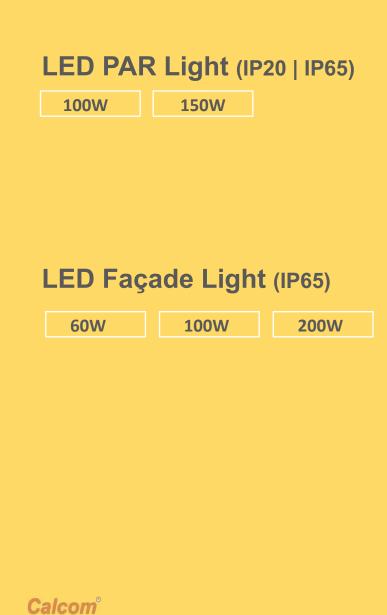

#### Industrial Batten (IP20 | IP65)

36W **40W** 

**BIS Approved** 

3000K, 4000K, 6500K

Power Factor >0.95\*

#### LED Well Glass (IP65)

60W

| 40W |
|-----|
|-----|

Surge 4KV/ 440V Protection

**BIS Approved** 

3000K, 4000K, 6500K

Operating Voltage 100-300 VAC

Power Factor >0.95\* Strictly Private and Confidential