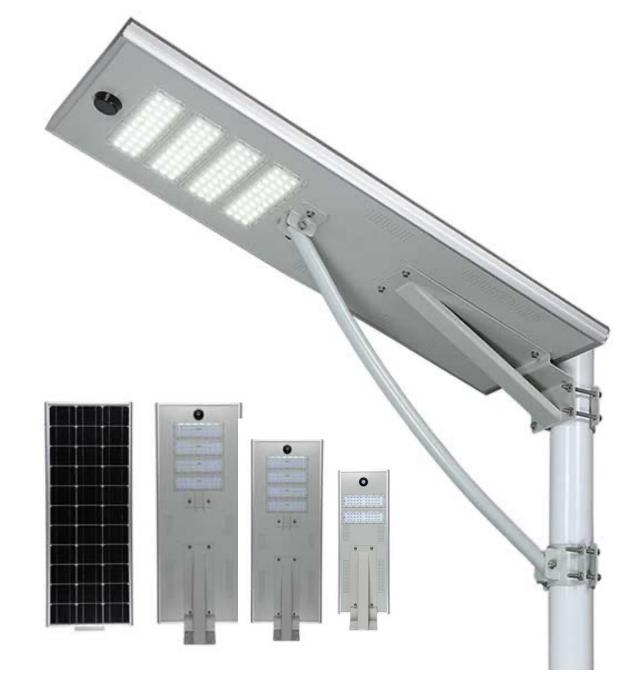

#### SOLAR All In One Street Light (IP65)

| 30W | 45W  | 60W  |
|-----|------|------|
| 80W | 100W | 160W |

Strictly Private and Confidential

Calcom<sup>°</sup>

#### SOLAR All In One Street Light (IP65) TRADE

| 15W | 24W | 30W |
|-----|-----|-----|
|-----|-----|-----|

Calcom°

Strictly Private and Confidential