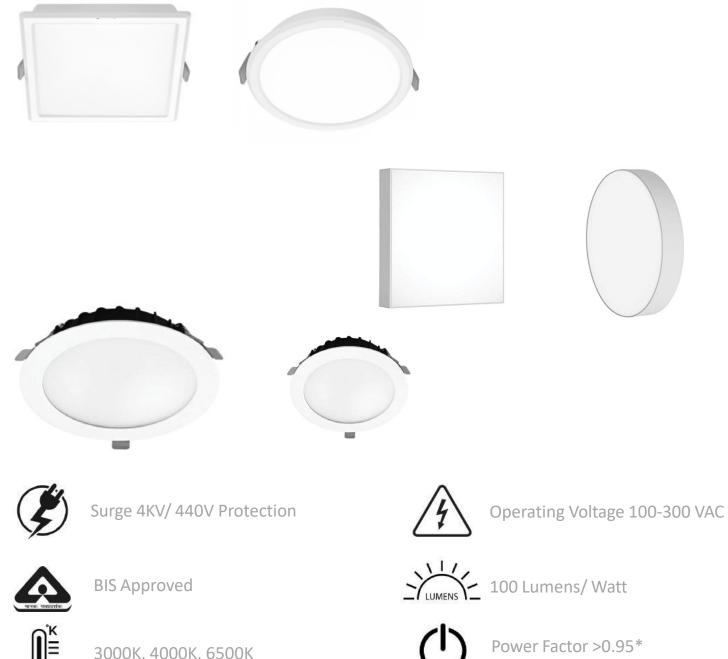

Surge 4KV/ 440V Protection

**BIS Approved** 

3000K, 4000K, 6500K

Operating Voltage 100-300 VAC

Power Factor >0.95\*

| 5W | 10W | 20W |
|----|-----|-----|
|----|-----|-----|