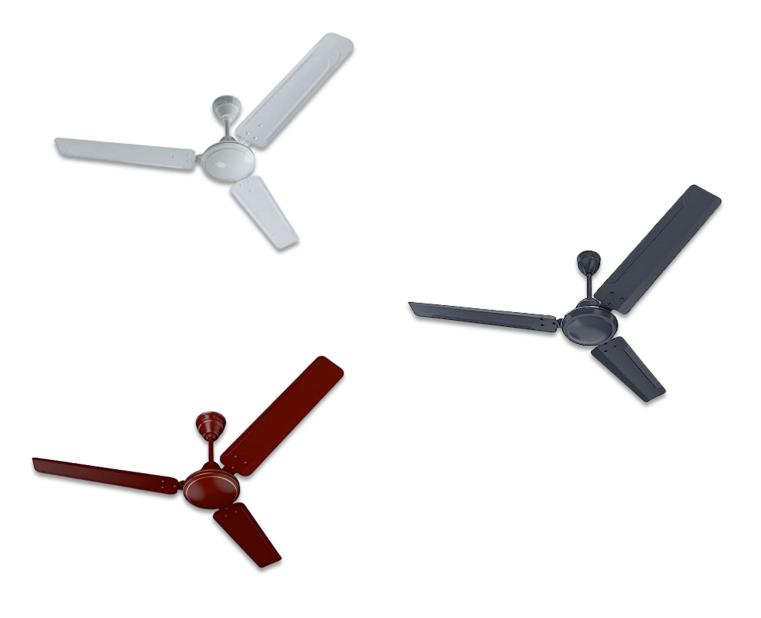

#### **BLDC Fans Eco Range**

**35W** 

#### **BLDC Fans Pro Range**

**35W** 

Calcom is an ISO 9001:2015 ISO 14001:2015 SA 8000:2014 compliant organization and RoHS and CE accredited

Scone

ASCB