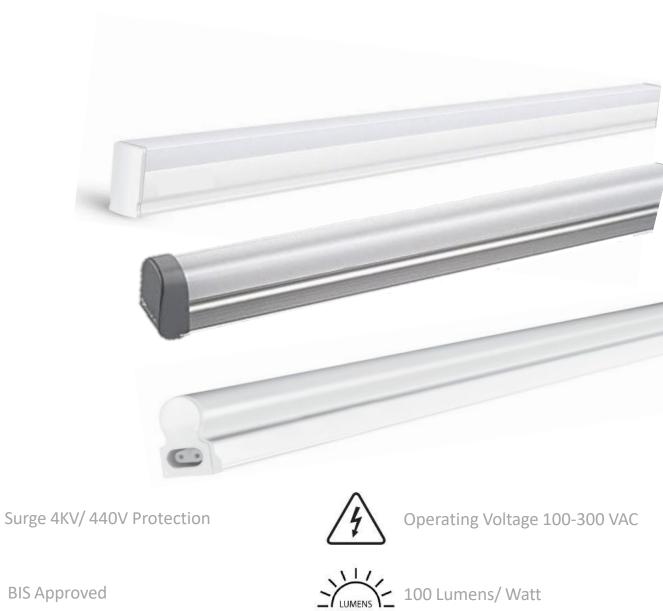

#### **Aluminum Batten**

| 20W 36W 40W | 20W | 36W | 40W |
|-------------|-----|-----|-----|
|-------------|-----|-----|-----|

Surge 4KV/ 440V Protection

**BIS Approved** 

3000K, 4000K, 6500K

Operating Voltage 100-300 VAC

Power Factor >0.95\*

| 5W | 10W | 20W |
|----|-----|-----|
|----|-----|-----|