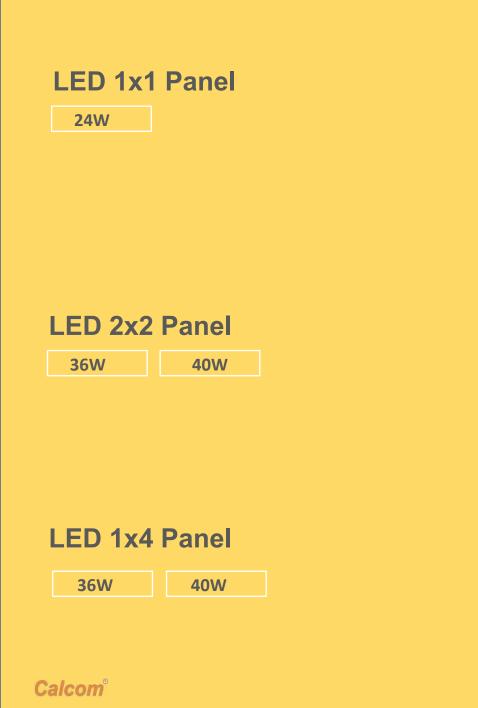

#### **Aluminum Batten**

| 20W 36W 40W | 20W | 36W | 40W |
|-------------|-----|-----|-----|
|-------------|-----|-----|-----|