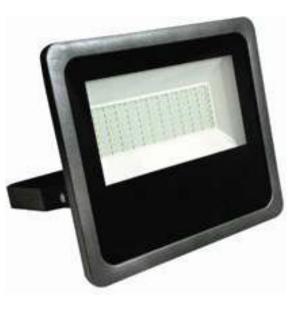

#### LED Flood Light (IP65)

| 20W  | 30W  | 50W  |
|------|------|------|
| 70W  | 100W | 150W |
| 200W |      |      |

#### LED Flood Light with Lens (IP65)

| 20W   | 30W         | <b>50W</b> |
|-------|-------------|------------|
|       |             |            |
| 7014/ | 400144      | 45014/     |
| 70W   | <b>100W</b> | 150W       |
|       |             |            |
| 200W  |             |            |