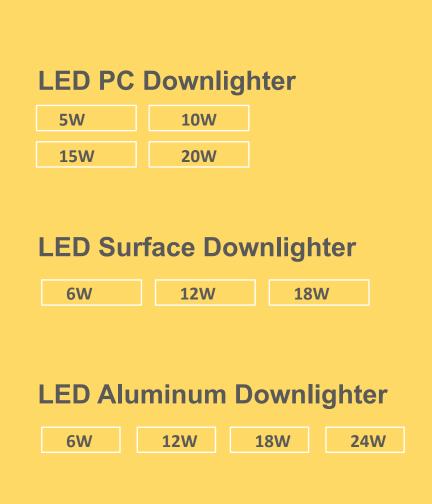

3000K, 4000K, 6500K

Operating Voltage 100-300 VAC





Power Factor >0.95\*





| 5W | 10W | 20W |
|----|-----|-----|
|----|-----|-----|

#### **Aluminum Batten**

| 20W 36W 40W | 20W | 36W | 40W |
|-------------|-----|-----|-----|
|-------------|-----|-----|-----|

#### Industrial Batten (IP20 | IP65)

36W **40W** 





**BIS Approved** 



3000K, 4000K, 6500K

Power Factor >0.95\*





#### **LED Inverter Batten**

**20W** 





Surge 4KV/ 440V Protection



**BIS Approved** 



3000K, 4000K, 6500K



Operating Voltage 100-300 VAC





Power Factor >0.95\*







Strictly Private and Confidential

Calcom

30W

20W





3000K, 4000K, 6500K

Calcom

Strictly Private and Confidential

Power Factor >0.95\*

#### **LED Linear Suspended Light**

20W 30W

Calcom





3000K, 4000K, 6500K





Calcom

3000K, 4000K, 6500K

Power Factor >0.95\* Strictly Private and Confidential



Calcom









Surge 4KV/ 440V Protection



3000K, 4000K, 6500K

**BIS Approved** 



Operating Voltage 100-300 VAC





Power Factor >0.95\* Strictly Private and Confidential







Surge 4KV/ 440V Protection



**BIS Approved** 



3000K, 4000K, 6500K

Operating Voltage 100-300 VAC





Power Factor >0.95\*



#### LED Well Glass (IP65)

60W

| 40W |
|-----|
|-----|





Surge 4KV/ 440V Protection



**BIS Approved** 



3000K, 4000K, 6500K





Operating Voltage 100-300 VAC





Power Factor >0.95\* Strictly Private and Confidential



#### LED Flood Light (IP65)

| 20W  | 30W  | 50W  |
|------|------|------|
| 70W  | 100W | 150W |
| 200W |      |      |

#### LED Flood Light with Lens (IP65)

|