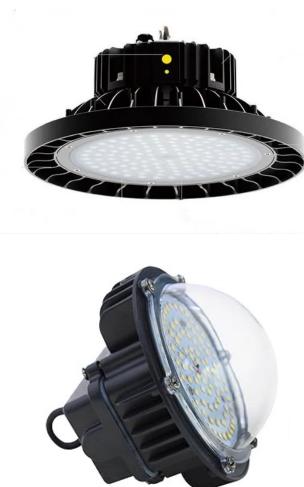

on



**BIS Approved** 



3000K, 4000K, 6500K



Operating Voltage 100-300 VAC





Power Factor >0.95\*







Strictly Private and Confidential

Calcom

30W

20W





3000K, 4000K, 6500K

Calcom

Strictly Private and Confidential

Power Factor >0.95\*

#### **LED Linear Suspended Light**

20W 30W

Calcom





3000K, 4000K, 6500K





Calcom

3000K, 4000K, 6500K

Power Factor >0.95\* Strictly Private and Confidential



Calcom









Surge 4KV/ 440V Protection



3000K, 4000K, 6500K

**BIS Approved** 



Operating Voltage 100-300 VAC





Power Factor >0.95\* Strictly Private and Confidential







Surge 4KV/ 440V Protection



**BIS Approved** 



3000K, 4000K, 6500K

Operating Voltage 100-300 VAC





Power Factor >0.95\*



#### LED Well Glass (IP65)

60W

| 40W |
|-----|
|-----|





Surge 4KV/ 440V Protection



**BIS Approved** 



3000K, 4000K, 6500K





Operating Voltage 100-300 VAC





Power Factor >0.95\* Strictly Private and Confidential



#### LED Flood Light (IP65)

| 20W  | 30W  | 50W  |
|------|------|------|
| 70W  | 100W | 150W |
| 200W |      |      |

#### LED Flood Light with Lens (IP65)

| 20W   | 30W         | <b>50W</b> |
|-------|-------------|------------|
|       |             |            |
| 7014/ | 400144      | 45014/     |
| 70W   | <b>100W</b> | 150W       |
|       |             |            |
| 200W  |             |            |

Calcom





Surge 4KV/ 440V Protection



**BIS Approved** 



3000K, 4000K, 6500K





100 Lumens/ Watt



Power Factor >0.95\*

Strictly Private and Confidential

Operating Voltage 100-300 VAC

#### **LED