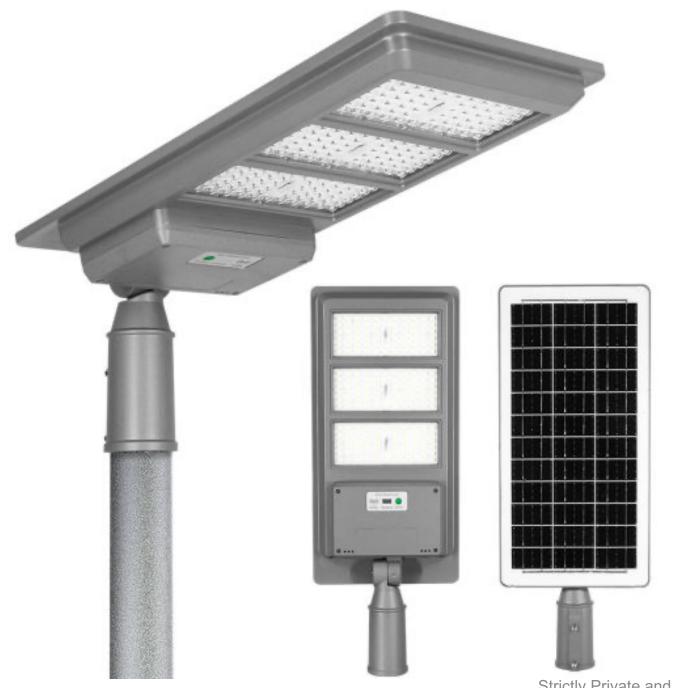

#### SOLAR All In One Street Light (IP65)

| 30W | 45W  | 60W  |
|-----|------|------|
| 80W | 100W | 160W |

Strictly Private and Confidential

Calcom<sup>°</sup>

#### SOLAR All In One Street Light (IP65) TRADE

| 15W | 24W | 30W |
|-----|-----|-----|
|-----|-----|-----|

Calcom°

Strictly Private and Confidential